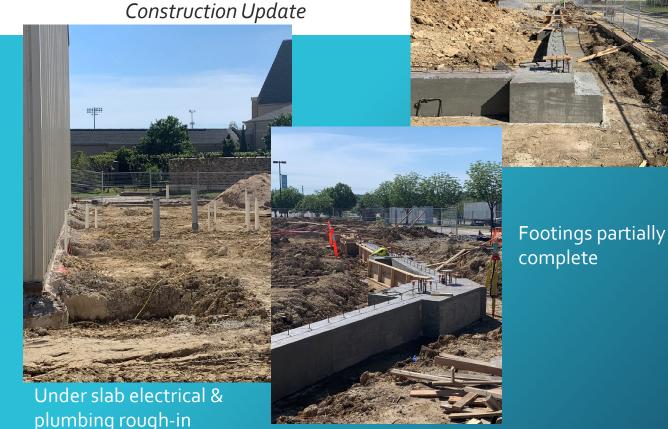

## **Current Activities:**

- Flintco has executed 97% of the subcontracts. Only 3 remain to execute: Waterproofing, Glass and Fire protection
- Flintco continuing to receive and process submittals
- Footing construction continues
- Mechanical <u>E</u>lectrical and <u>P</u>lumbing (MEP) Building Tie-Ins Continue
- Under Slab Rough-in Continue

## **Upcoming Activities:**

- MEP under slab rough-in completion
- Concrete footings to complete May 5
- MEP to continue tie-Ins to existing building
- Gym demolition to start
- Building steel to arrive the end of May