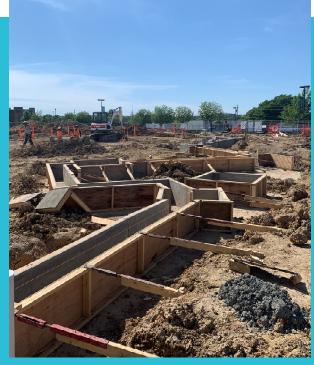

**Student Center Project** 

Concrete footing layout and forming continues

## **Current Activities:**

- Flintco has executed 97% of the subcontracts. Only 3 remain to execute: Waterproofing, Glass and Fire protection
- Flintco continuing to receive and process submittals
- Footing construction continues
- Mechanical <u>E</u>lectrical and <u>P</u>lumbing (MEP) Building Tie-Ins Continue
- Under Slab Rough-in Continue