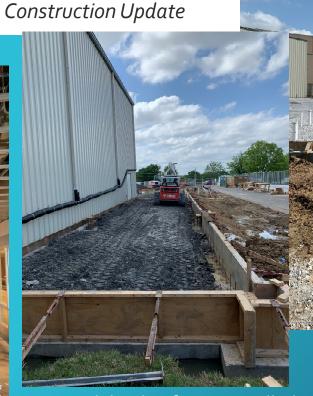

Building Slab Ready for Rebar

Slab edge forms installed and building pad set to grade

## **Upcoming Activities:**

- Building slab vapor barrier and rebar will be installed
- Slab on Grade to pour May 22
- MEP to continue tie-Ins to existing building
- Structure to be delivered and start