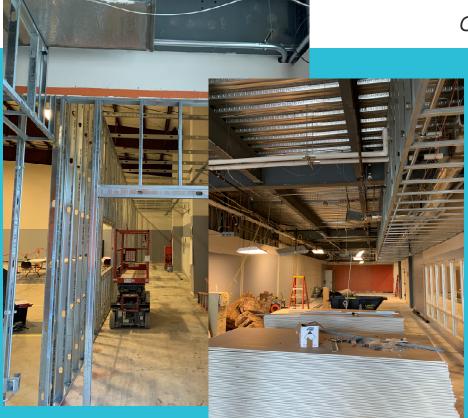

## **Student Center Project**

Renovation – Student Commons Center wall Framing

## **Current Activities:**

- Slab edge forms are complete
- <u>Mechanical Electrical and Plumbing (MEP)</u> Building Tie-Ins Continue
- Under Slab Rough-in is complete
- Gym Demolition is complete
- Building pad is complete
- Gym & Student Common space build back started