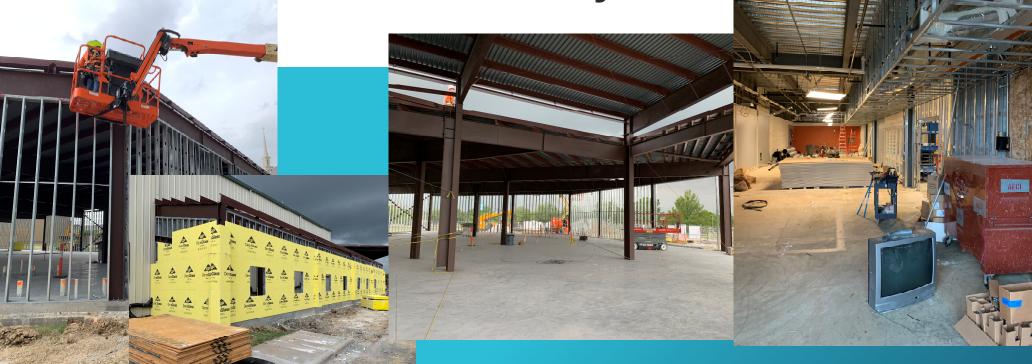

ISSUE 19 July 2, 2020

**Student Center Project** 

Exterior Wall Framing and Sheathing

## **Current Activities:**

- Exterior Wall Framing continues
- Exterior Sheathing has started
- Steel roof decking continues
- Steel frame detailing taking place
- Wall layout continues
- Fire Sprinkler continues
- Gym & Student Common space build back continues

**Steel Roofing Decking** 

Renovation Rough-In

## **Upcoming Activities:**

- Structural roof decking to complete
- Exterior metal stud framing to continue
- Interior metal framing to start
- HVAC Unit to be set
- Gym & Student Common space build back continues
- North Portico work will start