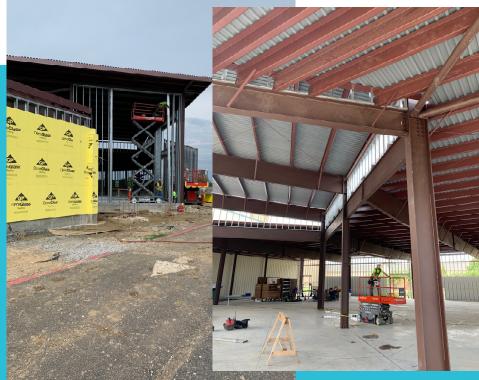

# Exterior Wall Framing and Sheathing Continue

### **Current Activities:**

- Exterior Wall Framing continues
- Exterior Sheathing continues
- Wall layout continues
- Overhead plumbing started
- Fire Sprinkler continues
- Gym & Student Common space build back continues
- HVAC Unit to be hooked up

#### **Upcoming Activities:**

Exterior metal stud framing to continue

Overhead

Plumbing rough in

- Roofing to start
- Exterior vapor barrier to start
- Interior ductwork to be installed
- HVAC Unit to be hooked ups continue
- Gym & Student Common space build back continues
- North Portico work will start