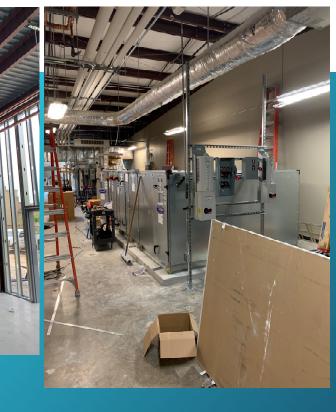

Construction Update



ISSUE 21 July 16, 2020

### **Student Center Project**



# Exterior Wall Framing and Sheathing Continue

### **Current Activities:**

- Exterior Wall Framing continues
- Exterior Sheathing continues
- Wall layout continues
- Overhead plumbing started
- Fire Sprinkler continues
- Gym & Student Common space build back continues
- HVAC Unit to be hooked up

#### **Upcoming Activities:**

Exterior metal stud framing to continue

Overhead

Plumbing rough in

- Roofing to start
- Exterior vapor barrier to start
- Interior ductwork to be installed
- HVAC Unit to be hooked ups continue
- Gym & Student Common space build back continues
- North Portico work will start



## Renovation: HVAC unit is being hooked up