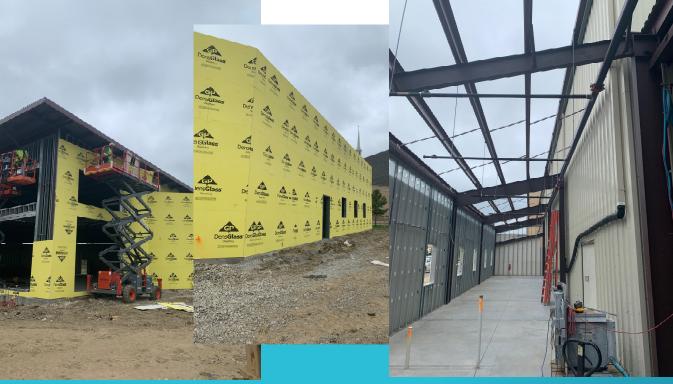

# Exterior Wall Framing and Sheathing Continue

#### **Current Activities:**

- Exterior Wall Framing Completing
- Exterior Sheathing continues
- Wall layout Completes
- Overhead plumbing Continues
- Fire Sprinkler continues
- Gym & Student Common space build back continues
- HVAC Unit Continues to be hooked up
- Roof Blocking has started