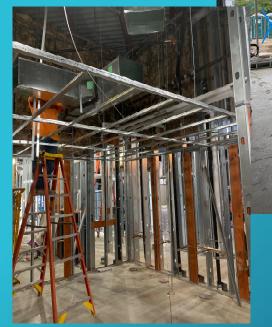

**Student Center Project** 



**Brick Installation** 

## **Current Activities:**

not connected

- Overhead plumbing, electrical and mechanical continues
- Gym & Student Common space build back continues
- HVAC Unit Continues to be hooked up
- Sheetrock continues
- Roofing complete (trim work started)
- Metal Roofing complete (trim work started)
- EIFS continues
- Cast stone / Masonry continues
- Window installation continues
- North Portico drive lane subgrade
- Existing building wall demo has started



Ceiling Framing and Glass Installation

## **Upcoming Activities:**

- Roofing Expansion joint to start
- Plumbing, Electrical & Mechanical continues
- HVAC Unit hooked ups continue
- Gym & Student Common space build back continues
- Sheetrock install continues
- Mud and tape to continue
- Cast Stone / Masonry to continue
- Window installation to continue
- North Portico site work continues
- In wall inspections