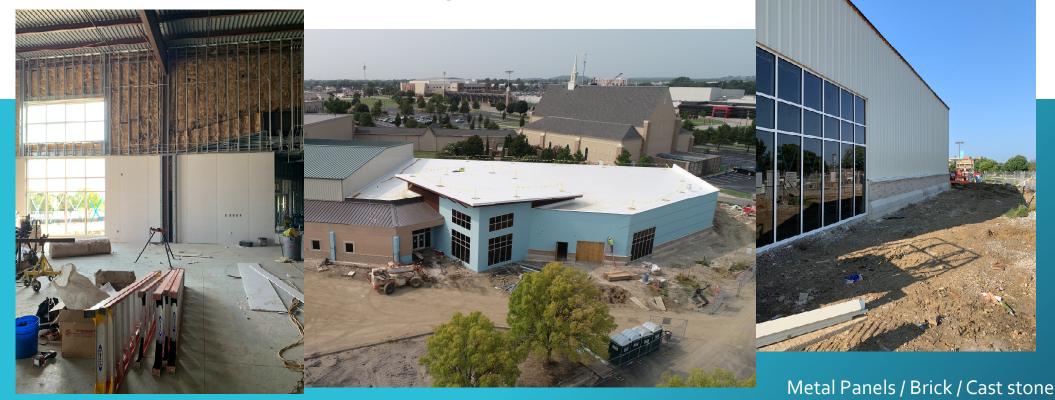

### Sheetrock installation

ASBURY

## Aerial view

#### **Current Activities:**

- Overhead plumbing, electrical and mechanical continues
- Gym & Student Common space build back continues
- Metal Panel installation continues
- Sheetrock continues
- Roofing complete (trim work started)
- EIFS continues
- Cast stone / Masonry continues
- Window installation Completes
- North Portico drive lane foundations pour